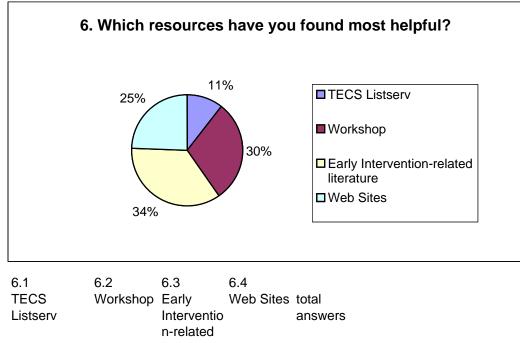

of<br>these | Other | total<br>answers |
|-------------------------------------------------|------------------------------------|--------------------------------------------------------|------------------|-------|------------------|
| 19                                              | 29                                 | 14                                                     | 0                | 1     | 63               |





| 4.1    | 4.2        | 4.3    | 4.4    |         |
|--------|------------|--------|--------|---------|
| Family | Provider   | Team   | Travel | total   |
| Needs  | Limitation | Member |        | answers |
|        | S          | Needs  |        |         |
| 27     | 15         | 1      | 19     | 62      |
|        |            |        |        |         |

I





literature 6 17 20 14 57