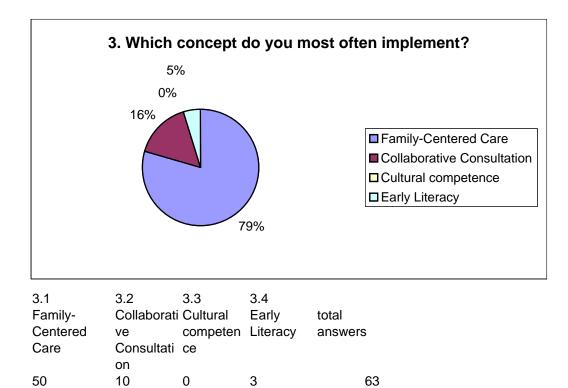

## Charts





| Involving<br>family or<br>other team<br>members | Including<br>everday<br>activities | Using<br>family<br>input in<br>developm<br>ent of plan | None of<br>these | Other | total<br>answers |
|-------------------------------------------------|------------------------------------|--------------------------------------------------------|------------------|-------|------------------|
| 19                                              | 29                                 | 14                                                     | 0                | 1     | 63               |





| 4.1    | 4.2        | 4.3    | 4.4    |         |
|--------|------------|--------|--------|---------|
| Family | Provider   | Team   | Travel | total   |
| Needs  | Limitation | Member |        | answers |
|        | S          | Needs  |        |         |
| 27     | 15         | 1      | 19     | 62      |
|        |            |        |        |         |

I





literature 6 17 20 14 57