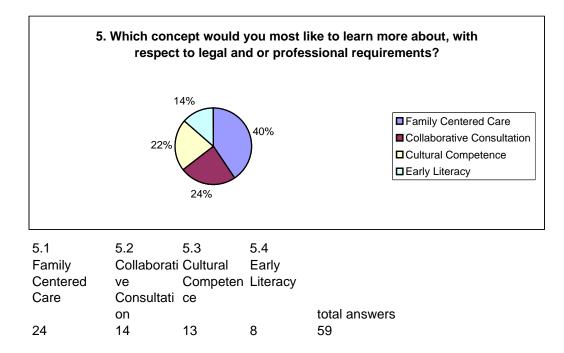

e of<br>these | Other | total<br>answers |
|-------------------------------------------------|------------------------------------|--------------------------------------------------------|------------------|-------|------------------|
| 19                                              | 29                                 | 14                                                     | 0                | 1     | 63               |





| 4.1    | 4.2        | 4.3    | 4.4    |         |
|--------|------------|--------|--------|---------|
| Family | Provider   | Team   | Travel | total   |
| Needs  | Limitation | Member |        | answers |
|        | S          | Needs  |        |         |
| 27     | 15         | 1      | 19     | 62      |
|        |            |        |        |         |

I





literature 6 17 20 14 57