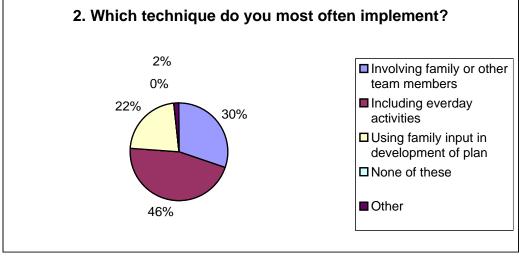

## Charts

| Involving<br>family or<br>other team<br>members | Including<br>everday<br>activities | Using<br>family<br>input in<br>developm<br>ent of plan | None of<br>these | Other | total<br>answers |
|-------------------------------------------------|------------------------------------|--------------------------------------------------------|------------------|-------|------------------|
| 19                                              | 29                                 | 14                                                     | 0                | 1     | 63               |