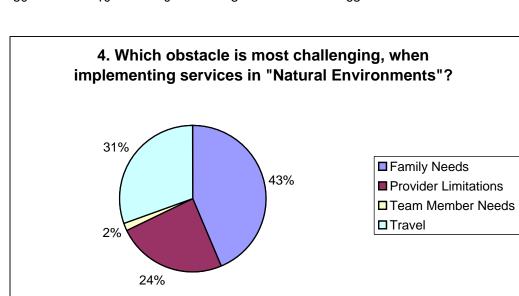

| 4.1    | 4.2        | 4.3    | 4.4    |         |
|--------|------------|--------|--------|---------|
| Family | Provider   | Team   | Travel | total   |
| Needs  | Limitation | Member |        | answers |
|        | S          | Needs  |        |         |
| 27     | 15         | 1      | 19     | 62      |
|        |            |        |        |         |