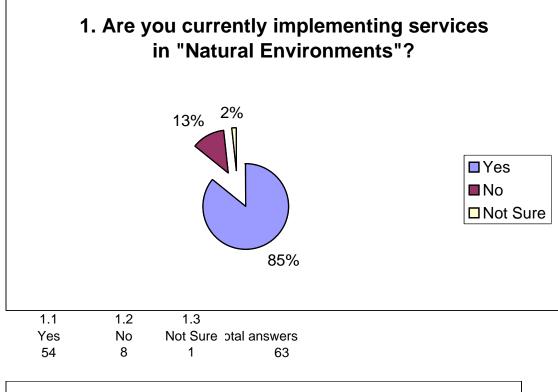

## Charts





| Involving<br>family or<br>other team<br>members | Including<br>everday<br>activities | Using<br>family<br>input in<br>developm<br>ent of plan | None of<br>these | Other | total<br>answers |
|-------------------------------------------------|------------------------------------|--------------------------------------------------------|------------------|-------|------------------|
| 19                                              | 29                                 | 14                                                     | 0                | 1     | 63               |





| 4.1    | 4.2        | 4.3    | 4.4    |         |
|--------|------------|--------|--------|---------|
| Family | Provider   | Team   | Travel | total   |
| Needs  | Limitation | Member |        | answers |
|