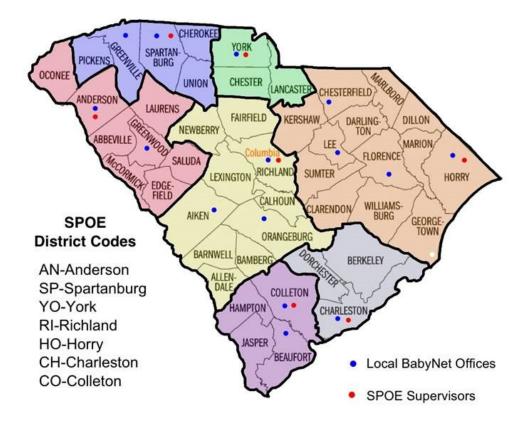

need to select the specific counties, be sure to hold the Ctrl key down if you need to select multiple counties. The selection of specific counties in this area will determine the counties that Contracted Providers show up within the **Provider Matrix** search results. Use the BabyNet District Map below to help you identify the correct counties that services are provided by discipline.

# **BabyNet District Map**